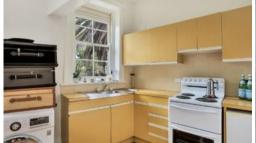

### Features

- Open plan arrangement, separate sleeping nook
- Double windows, polished timber floors, ornate ceilings
- Updated contemporary bathroom, elongated basin
- Full kitchen, neat presentation, laundry points
- Shared rooftop, cafes below, fashionable locale
- Ultimate lifestyle location, minutes to Sydney cbd