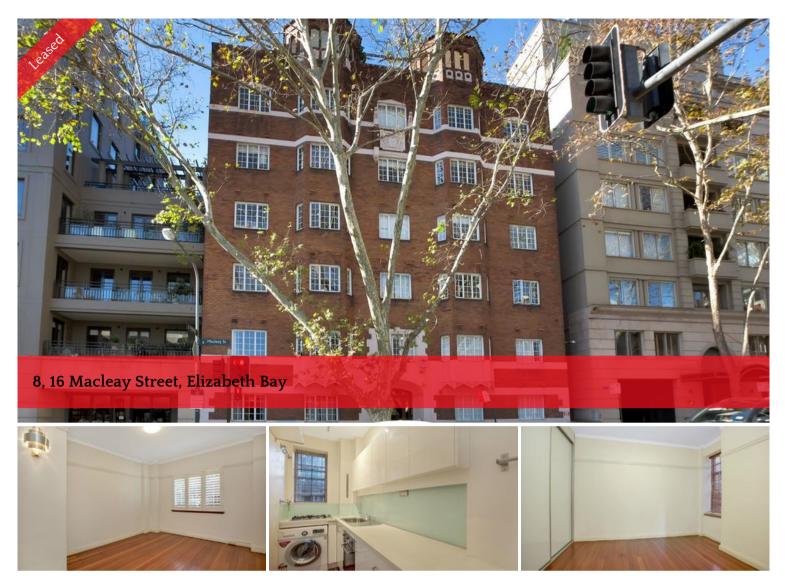

## CHARMING ART DECO - "SELSDON"

Step out to the cosmopolitan lifestyle of Macleay St from this character filled two bedroom apartment, situated in one of the Potts Point's most recognisable and fashionable Art Deco buildings - The "Selsdon". Boasting beautiful timber flooring throughout, high ornate ceilings, built in robes in both bedrooms, full modern gas kitchen with near new washer/dryer and a modern sympathetic full bathroom.

Enjoy the wonderful cafes of Challis Ave directly opposite, Macleay St designer shops and easy access to Sydney CBD and public transport. This well presented property with it's charming character will make you fall in love.