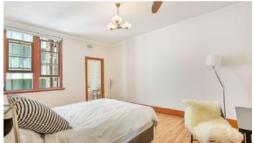

Upon entering the entry hall to this spacious and airy apartment you will be greeted by the beautiful new timber flooring throughout and then a large open plan living/dining/kitchen area. Wake up in your over-sized main bedroom (with built-in) and study area. Prepare breakfast in the brand new architect designed kitchen, fully equipped with stainless steel refrigerator, gas stove, dishwasher, microwave, washer/dryer, soft-close joinery, custom built cabinetry and stone counters. Enjoy your meals from your built-in-banquette seat with beautiful cameo city views.

Other features include: high ceilings throughout with the latest and quietest hip timber ceiling fans, WiFi, large hall cupboard, gas heating, custom window coverings and access to the large sunny roof- terrace with iconic views.