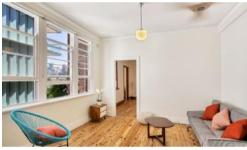

Upon entering the entry hall to this spacious and airy apartment you will be greeted by the beautiful new timber flooring throughout and then a large open plan living/dining/kitchen area. Wake up in your over-sized main bedroom (with built-in) and study area. Prepare breakfast in the brand new architect designed kitchen, fully equipped with stainless steel refrigerator, gas stove, dishwasher, microwave, washer/dryer, soft-close joinery, custom built cabinetry and stone counters. Enjoy your meals from your built-in-banquette seat with beautiful cameo city views.

Other features include: high ceilings throughout with the latest and quietest hip timber ceiling fans, WiFi, large hall cupboard, gas heating, custom window coverings and access to the large sunny roof- terrace with iconic views.