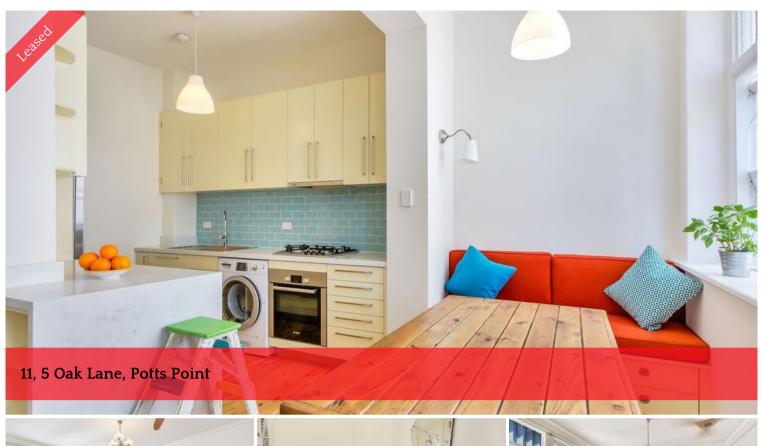

## LARGE FULLY FURN ONE BEDROOM

Laming Property are pleased to offer this beautifully renovated one bedroom apartment located in the sought after classic "Stanford Hall" apartment building for a six month tenancy.

Upon entering the entry hall to this spacious and airy apartment you will be greeted by the beautiful new timber flooring throughout and then a large open plan living/dining/kitchen area. Wake up in your over-sized main bedroom (with built-in) and study area. Prepare breakfast in the brand new architect designed kitchen, fully equipped with stainless steel refrigerator, gas stove, dishwasher, microwave, washer/dryer, soft-close joinery, custom built cabinetry and stone counters. Enjoy your meals from your built-in-banquette seat with beautiful cameo city views.

Other features include: high ceilings throughout with the latest and quietest hip timber ceiling fans, WiFi, large hall cupboard, gas heating, custom window coverings and access to the large sunny roof- terrace with iconic views.

Tucked away in the discreet Paris Quarter of Potts Point this impressive apartment is a short stroll to the city, harbour foreshore, city buses, trains and Macleay Street shops, cafes and award winning restaurants.