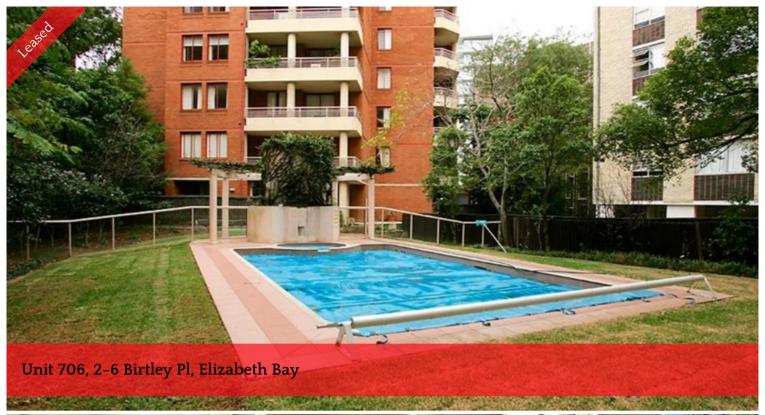

## Light-Filled Spacious Two Bedroom Apartment

Perched in the boutique security building The Elizabeth is this spacious, light filled two bedroom apartment. This well-proportioned home offers an effortless lifestyle of luxury and convenience within easy walking distance of water's edge parks, restaurants, shops and transport. Featuring a well-equipped modern kitchen, contemporary bathrooms, open plan living/dining, balcony, generous sized bedrooms both with built in robes, internal laundry and secure tandem double car space. The building also offers a common rooftop enjoying fabulous district and water views and a luscious common garden leading to a swimming pool.