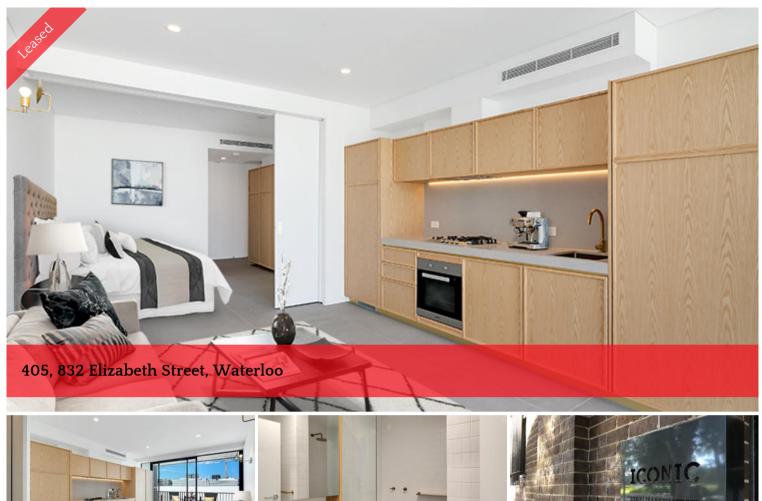

## Masterfully Designed Studio Apartment

LARGE BRAND NEW APARTMENT within the new sought after ICONIC building.

Boasting an internal space of 39sqm, External area 8sqm and a layout designed to maximise space and light to deliver residents the feel of a larger, open planned one-bedroom apartment. Additional inclusions are a Dryer, Laundry Tub, Fridge, Dishwasher, Oven, Cooktop and Air Conditioning and located under 500 meters to the Green Square train station and shopping precinct and directly across the road from Waterloo Park, this is one not to be missed.