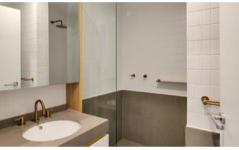

## Masterfully Designed Studio Apartment

LARGE BRAND NEW APARTMENT within the new sought after ICONIC building.

Boasting an internal space of 39sqm, External area 8sqm and a layout designed to maximise space and light to deliver residents the feel of a larger, open planned one-bedroom apartment. Additional inclusions are a Dryer, Laundry Tub, Fridge, Dishwasher, Oven, Cooktop and Air Conditioning and located under 500 meters to the Green Square train station and shopping precinct and directly across the road from Waterloo Park, this is one not to be missed.