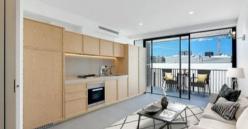

## Masterfully Designed Studio Apartment

LARGE BRAND NEW APARTMENT within the new sought after ICONIC building.

Boasting an internal space of 39sqm, External area 8sqm and a layout designed to maximise space and light to deliver residents the feel of a larger, open planned one-bedroom apartment. Additional inclusions are a Dryer, Laundry Tub, Fridge, Dishwasher, Oven, Cooktop and Air Conditioning and located under 500 meters to the Green Square train station and shopping precinct and directly across the road from Waterloo Park, this is one not to be missed.