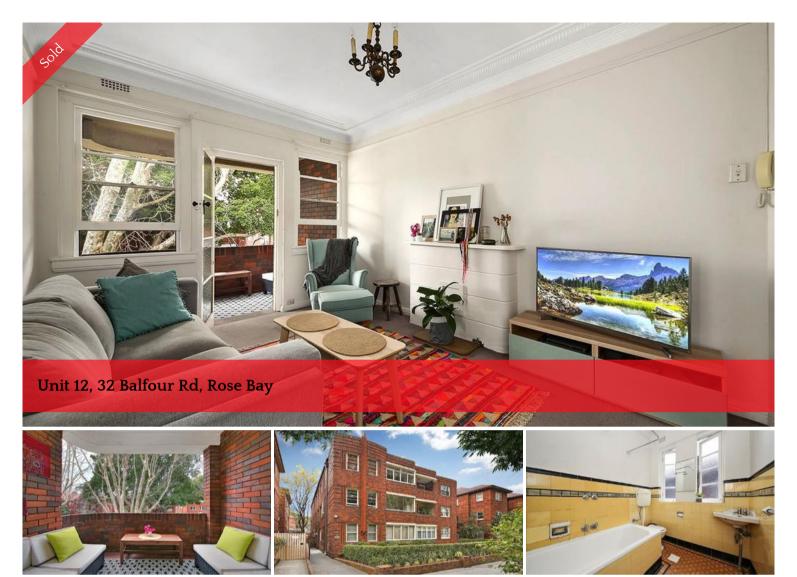

## Classical apartment in sought-after location

Set in a Tranquil, leafy location only metres from Plumer Road Village this north facing two-bedroom apartment boasts enviable charm, comfort and privacy. Situated only footsteps to city buses, short walk to Woollahra Golf Course, local cafes/restaurants, Sydney Harbour foreshore and ferry services.

- Well maintained security building
- Apartment has only one common wall and excellent Floorplan
- Large eat in kitchen
- Living room enjoys flow to north east facing balcony with leafy views
- Classic tiled bathroom with bath
- Double bedrooms
- Master bedroom with built in robes
- Large living room flows to large private balcony with leafy aspect
- Fantastic opportunity for young professionals or investors