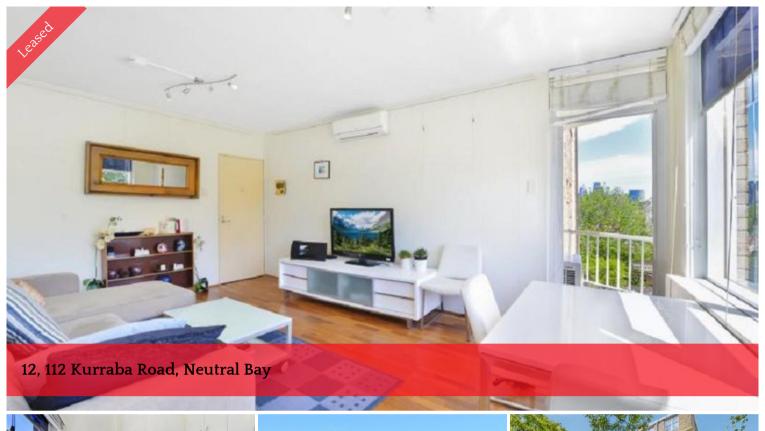

## Renovated 1 bedroom apartment with stunning...

Fully furnished one bedroom executive apartment offers combined lounge/dining area connecting to private balcony with dazzling, expansive views of Sydney Harbour Bridge.